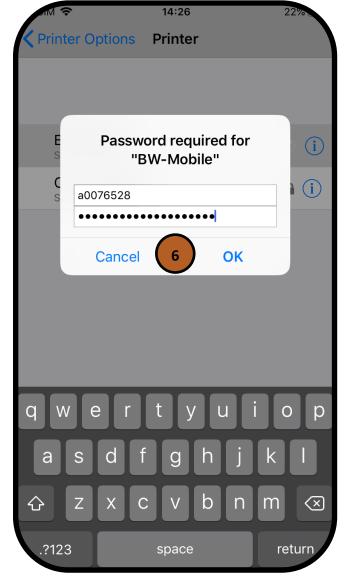

## Selecting the printer and adding user details

6

You can change basic functionality like Copies, Paper Size , Single/ Double Sided

Enter you Staff or Student number and your current password.

If your password changes you will be prompted to update.

Your jobs will be held in the queue to be released

| € Mit   | 14:26                                                                                       | 22%                            |
|---------|---------------------------------------------------------------------------------------------|--------------------------------|
| Cancel  | <b>Printer Options</b>                                                                      | Print                          |
|         |                                                                                             |                                |
| Printer | 5                                                                                           | BW-Mobile >                    |
| 1 Сору  | Ŭ                                                                                           | - +                            |
| Options | Double-side                                                                                 | d, Colour, A4                  |
|         | Language Magin Montact +                                                                    |                                |
|         | PaperCut <sup>p</sup> Q ≡<br>Mine · Producti · MF<br>PaperCut:<br>Powerful print management | s<br>devi                      |
|         | printers and MFDs                                                                           |                                |
|         |                                                                                             |                                |
|         | Page 1                                                                                      | 2010/005 14 27<br>Page 1 of 29 |
|         |                                                                                             |                                |
|         |                                                                                             |                                |