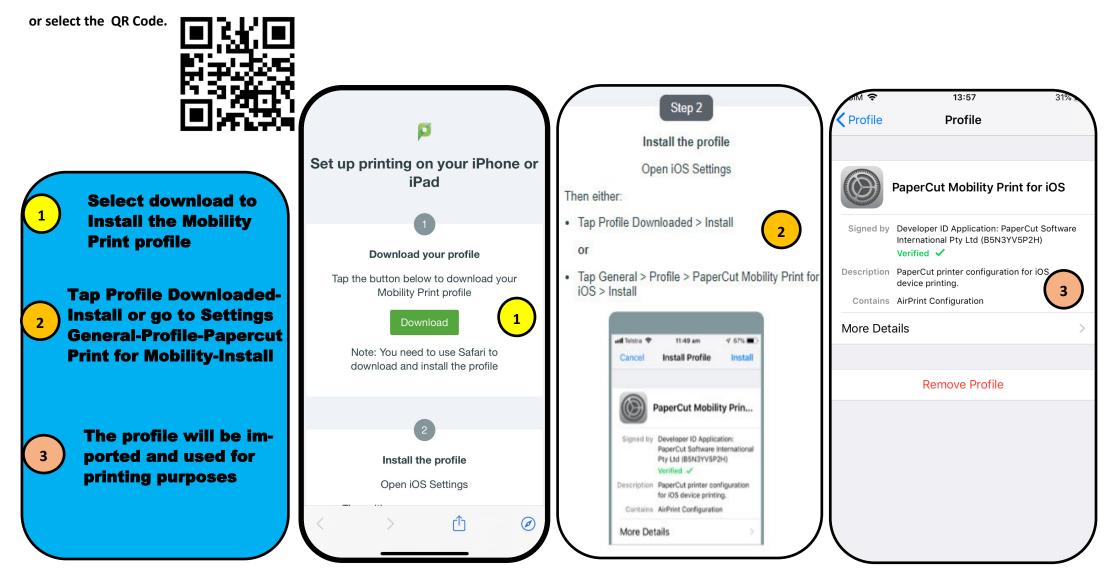

## **One-time Setup: Install the Mobility Print app on your IOS device**

You must be on the WITS WiFi Network to use Papercut Mobility

Open the link <u>http://146.141.254.26:9163/setup</u>