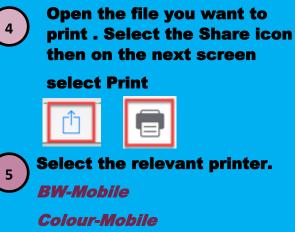

## Selecting the printer and adding user details

6

You can change basic functionality like Copies, Paper Size , Single/ Double Sided

Enter you Staff or Student number and your current password.

If your password changes you will be prompted to update.